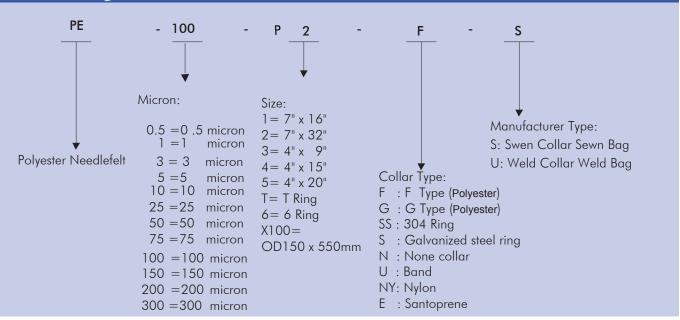

- Sewn bags or welded bags are available.
- Stainless ring or PP plastic collar are available on most bags.
- Complete standard size and special design is available.
- Certificated by FDA CFR Title 21.





Sewn Bag



Weld Bag

**Operation conditions** 

- Maximum operating forward pressure:
- $\leq 4 \text{kg/cm}^2$
- Recommended replacement pressure drop: 2.5 kg/cm²
- Maximum operating temperature: 150°C

#### **Product specifications**

Micron ratings: 0.5,1, 3, 5, 10, 25, 50, 75, 100, 150, 200, 300 Micron

Material of construction: Polyester needlefelt

Length: #1-7"x16", #2-7"x32", #3-4"x9", #4-4"x15", #5-4"x20"

Flow rate:  $20\text{m}^3/\text{h}$ ,  $40\text{m}^3/\text{h}$ ,  $6\text{m}^3/\text{h}$ ,  $12\text{m}^3/\text{h}$ ,  $18\text{m}^3/\text{h}$ 

# **Ordering Information**