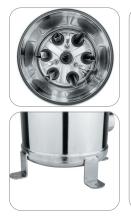

## Low Pressure Cartridge Filter Housing

| No. | Description  | No. | Description    | No. | Description             |
|-----|--------------|-----|----------------|-----|-------------------------|
| 1   | Clamp        | 8   | Port outlet    | 15  | Cartridge post          |
| 2   | Vent         | 9   | Drain          | 16  | Center post             |
| 3   | Top cover    | 10  | Bottom cover   | 17  | Pedestal                |
| 4   | O-ring       | 11  | Support leg    | 18  | Nut                     |
| 5   | Shell flange | 12  | Nut            | 19  | Cartridge support plate |
| 6   | Shell        | 13  | Pressure plate |     |                         |
| 7   | Port inlet   | 14  | Springs        |     |                         |