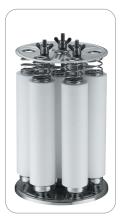

## Low Pressure Cartridge Filter Housing

| No. | Description  | No. | Description    | No. | Description             |
|-----|--------------|-----|----------------|-----|-------------------------|
| 1   | Clamp        | 8   | Port outlet    | 15  | Cartridge post          |
| 2   | Vent         | 9   | Drain          | 16  | Center post             |
| 3   | Top cover    | 10  | Bottom cover   | 17  | Pedestal                |
| 4   | O-ring       | 11  | Support leg    | 18  | Nut                     |
| 5   | Shell flange | 12  | Nut            | 19  | Cartridge support plate |
| 6   | Shell        | 13  | Pressure plate |     |                         |
| 7   | Port inlet   | 14  | Springs        |     |                         |