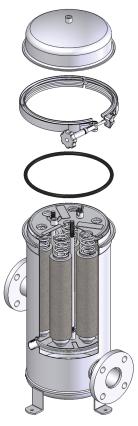

## Low Pressure Cartridge Filter Housing

| No. | Description  | No. | Description    | No. | Description             |
|-----|--------------|-----|----------------|-----|-------------------------|
| 1   | Clamp        | 8   | Port outlet    | 15  | Cartridge post          |
| 2   | Vent         | 9   | Drain          | 16  | Center post             |
| 3   | Top cover    | 10  | Bottom cover   | 17  | Pedestal                |
| 4   | O-ring       | 11  | Support leg    | 18  | Nut                     |
| 5   | Shell flange | 12  | Nut            | 19  | Cartridge support plate |
| 6   | Shell        | 13  | Pressure plate |     |                         |
| 7   | Port inlet   | 14  | Springs        |     |                         |