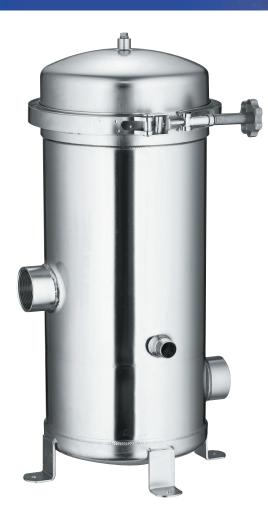

## TK Series Low Pressure Cartridge Filter Housing

| Design P. | 10kg/cm <sup>2</sup> | Operating P. | 7kg/cm <sup>2</sup> |
|-----------|----------------------|--------------|---------------------|
| Design T. | 100°C                | Operating T. | 75°C                |
| Accessory |                      | Cartridges   |                     |

## **TK Series**

## Low Pressure Cartridge Filter Housing

| No. | Description  | No. | Description    | No. | Description             |
|-----|--------------|-----|----------------|-----|-------------------------|
| 1   | Clamp        | 8   | Port outlet    | 15  | Cartridge post          |
| 2   | Vent         | 9   | Drain          | 16  | Center post             |
| 3   | Top cover    | 10  | Bottom cover   | 17  | Pedestal                |
| 4   | O-ring       | 11  | Support leg    | 18  | Nut                     |
| 5   | Shell flange | 12  | Nut            | 19  | Cartridge support plate |
| 6   | Shell        | 13  | Pressure plate |     |                         |
| 7   | Port inlet   | 14  | Springs        |     |                         |

| Model | Length of<br>Cartridge | A<br>m/m | B<br>m/m | C<br>m/m | D<br>m/m | E<br>m/m | F/PCD<br>m/m | M <sup>3</sup> /Hr | GPM     | Weight | Volume |
|-------|------------------------|----------|----------|----------|----------|----------|--------------|--------------------|---------|--------|--------|
| TK3~4 | 10"                    | Ø180     | 120      | 280      | 340      | 300      | Ø236         | 3~4                | 15~20   | 15kg   | 14L    |
| TK3~4 | 20"                    | Ø180     | 120      | 280      | 605      | 300      | Ø236         | 6~8                | 30~40   | 18kg   | 21L    |
| TK3~4 | 30"                    | Ø180     | 120      | 280      | 860      | 300      | Ø236         | 9~12               | 45~60   | 20kg   | 28L    |
| TK5~7 | 10"                    | Ø232     | 120      | 280      | 340      | 352      | Ø288         | 5~7                | 25~35   | 21kg   | 23L    |
| TK5~7 | 20"                    | Ø232     | 120      | 280      | 605      | 352      | Ø288         | 10~14              | 50~70   | 25kg   | 34L    |
| TK5~7 | 30"                    | Ø232     | 120      | 280      | 860      | 352      | Ø288         | 15~21              | 75~105  | 28kg   | 45L    |
| TK5~7 | 40"                    | Ø232     | 120      | 280      | 1115     | 352      | Ø288         | 20~28              | 100~140 | 31kg   | 55L    |