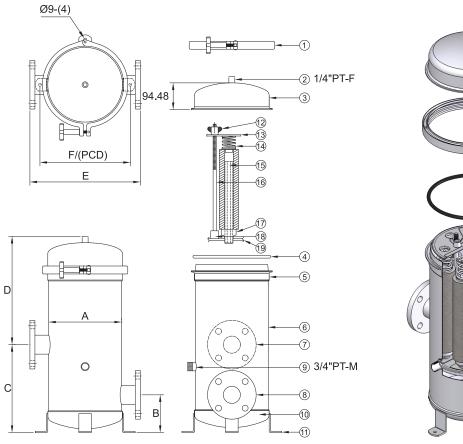

## Low Pressure Cartridge Filter Housing

| No. | Description  | No. | Description    | No. | Description             |
|-----|--------------|-----|----------------|-----|-------------------------|
| 1   | Clamp        | 8   | Port outlet    | 15  | Cartridge post          |
| 2   | Vent         | 9   | Drain          | 16  | Center post             |
| 3   | Top cover    | 10  | Bottom cover   | 17  | Pedestal                |
| 4   | O-ring       | 11  | Support leg    | 18  | Nut                     |
| 5   | Shell flange | 12  | Nut            | 19  | Cartridge support plate |
| 6   | Shell        | 13  | Pressure plate |     |                         |
| 7   | Port inlet   | 14  | Springs        |     |                         |

| Model | Length of<br>Cartridge | A<br>m/m | B<br>m/m | C<br>m/m | D<br>m/m | E<br>m/m | F/PCD<br>m/m | M <sup>3</sup> /Hr | GPM     | Weight | Volume |
|-------|------------------------|----------|----------|----------|----------|----------|--------------|--------------------|---------|--------|--------|
| TK3~4 | 10"                    | Ø180     | 120      | 280      | 340      | 300      | Ø236         | 3~4                | 15~20   | 15kg   | 14L    |
| TK3~4 | 20"                    | Ø180     | 120      | 280      | 605      | 300      | Ø236         | 6~8                | 30~40   | 18kg   | 21L    |
| TK3~4 | 30"                    | Ø180     | 120      | 280      | 860      | 300      | Ø236         | 9~12               | 45~60   | 20kg   | 28L    |
| TK5~7 | 10"                    | Ø232     | 120      | 280      | 340      | 352      | Ø288         | 5~7                | 25~35   | 21kg   | 23L    |
| TK5~7 | 20"                    | Ø232     | 120      | 280      | 605      | 352      | Ø288         | 10~14              | 50~70   | 25kg   | 34L    |
| TK5~7 | 30"                    | Ø232     | 120      | 280      | 860      | 352      | Ø288         | 15~21              | 75~105  | 28kg   | 45L    |
| TK5~7 | 40"                    | Ø232     | 120      | 280      | 1115     | 352      | Ø288         | 20~28              | 100~140 | 31kg   | 55L    |